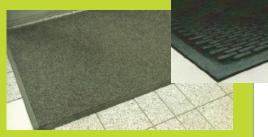

## WATER RETAINER COMMERCIAL MAT

- Fade resistant polypropylene surface and durable rubber backing and borders
- Effectively scrapes dirt, debris, and water regardless of the walking direction
- Mildew-resistant and will not fade, even with long hours of sun exposure outside
- Colors available are black and brown
- Sizes: 18" x 30", 24" x 36", 36" x 60", 48" x 72", Custom Sizes Also Available