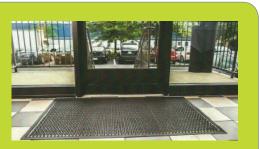

## SCRAPER COMMERCIAL MAT

- Ideal for outside entrance or inside
- 1/4" thick allows doors to open over it
- Made from 100% tire rubber for maximum durability
- Good protection for entrance from water, snow, mud and outside dirt.
- Textured backing help keeps mat in place
- Beveled edges for additional safety and prevention of slips and falls
- Sizes: 36" x 60", 48" x 72"