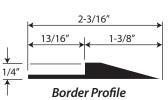

## SCRAPER COMMERCIAL MAT

- Ideal for outside entrance or inside
- 1/4" thick allows doors to open over it
- Made from 100% tire rubber for maximum durability
- Good protection for entrance from water, snow, mud and outside dirt.
- Textured backing help keeps mat in place
- Beveled edges for additional safety and prevention of slips and falls
- Sizes: 36" x 60", 48" x 72"