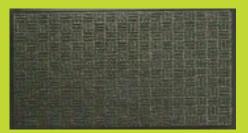

## DIAMOND STEP COMMERCIAL MAT

- Outstanding walk-off performance for heavy, multi-directional traffic applications
- Stain-resistant, colorfast and permanently anti-static

- Beveled edges for additional stability
- Easily maintained by vacuuming and periodic extraction
- Custom cuts that can be seamed and tailed to fit most any specific dimension.
- Edging is sown for maximum durability and adhesion
- Sizes: 36" x 48", 36" x 60", 48" x 72", Custom Sizes Also Available